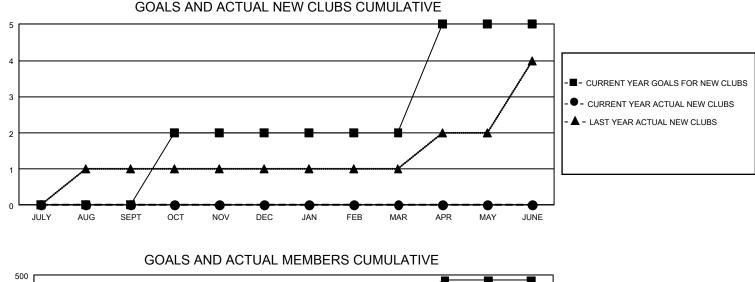

## GAT MONTHLY MEMBERSHIP PROGRESS REPORT

GMT Constitutional Area 1, Group L

REPORT DOES NOT INCLUDE CLUBS IN UNDISTRICTED AREAS.

| Clubs         |               |             |               | Members               |                        |                         |                                                    |  |
|---------------|---------------|-------------|---------------|-----------------------|------------------------|-------------------------|----------------------------------------------------|--|
|               | RESULTS FOR   | R 2020-2021 |               | RESULTS FOR 2020-2021 |                        |                         |                                                    |  |
| QUARTER       | NEW CLUB GOAL | NEW CLUBS   | DROPPED CLUBS | QUARTER MEME          | BER GROWTH NET<br>GOAL | MEMBER GROWTH<br>ACTUAL | DROPPED<br>MEMBERS ACTUAL<br>(including transfers) |  |
| JULY/AUG/SEPT | 0             | 0           | 0             | JULY/AUG/SEPT         | 30                     | 79                      | 111                                                |  |
| OCT/NOV/DEC   | 6             | 0           | 0             | OCT/NOV/DEC           | 149                    | 246                     | 204                                                |  |
| JAN/FEB/MAR   | 0             | 0           | 7             | JAN/FEB/MAR           | 193                    | 103                     | 129                                                |  |
| APR/MAY/JUNE  | 9             | 0           | 0             | APR/MAY/JUNE          | 102                    | 158                     | 30                                                 |  |