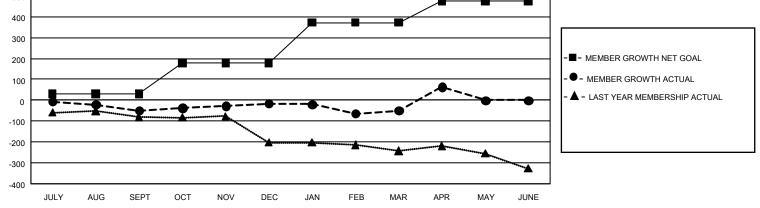

## GAT MONTHLY MEMBERSHIP PROGRESS REPORT

GMT Constitutional Area 1, Group L

REPORT DOES NOT INCLUDE CLUBS IN UNDISTRICTED AREAS.

| Clubs         |               |             |               | Members               |                        |                         |                                                    |  |
|---------------|---------------|-------------|---------------|-----------------------|------------------------|-------------------------|----------------------------------------------------|--|
|               | RESULTS FOR   | R 2020-2021 |               | RESULTS FOR 2020-2021 |                        |                         |                                                    |  |
| QUARTER       | NEW CLUB GOAL | NEW CLUBS   | DROPPED CLUBS | QUARTER MEME          | BER GROWTH NET<br>GOAL | MEMBER GROWTH<br>ACTUAL | DROPPED<br>MEMBERS ACTUAL<br>(including transfers) |  |
| JULY/AUG/SEPT | 0             | 0           | 0             | JULY/AUG/SEPT         | 30                     | 79                      | 111                                                |  |
| OCT/NOV/DEC   | 6             | 0           | 0             | OCT/NOV/DEC           | 149                    | 246                     | 204                                                |  |
| JAN/FEB/MAR   | 0             | 0           | 7             | JAN/FEB/MAR           | 193                    | 103                     | 129                                                |  |
| APR/MAY/JUNE  | 9             | 0           | 0             | APR/MAY/JUNE          | 102                    | 158                     | 30                                                 |  |